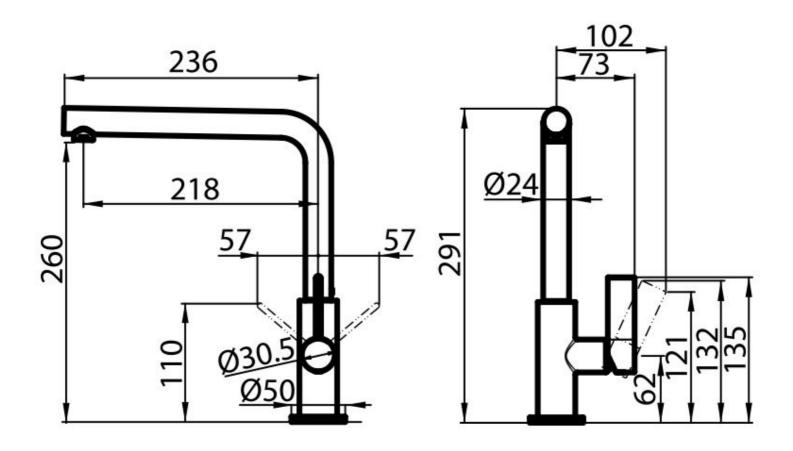

35mm               |
| Max worktop thickness | 40 mm              |
| Max worktop thickness | 40 mm              |



| Mixer type          | Single lever mixer tap with rotating barrel.                                                             |
|---------------------|----------------------------------------------------------------------------------------------------------|
| FEATURES            |                                                                                                          |
| Rotating angle      | All the taps have a wide angle of rotation. Some models even permit a full 360° rotation.                |
| Strenghtening plate | Foster's mixer taps are equipped with the strenghtening plate that offers perfect stability on any sink. |



## **TECHNICAL DATA**